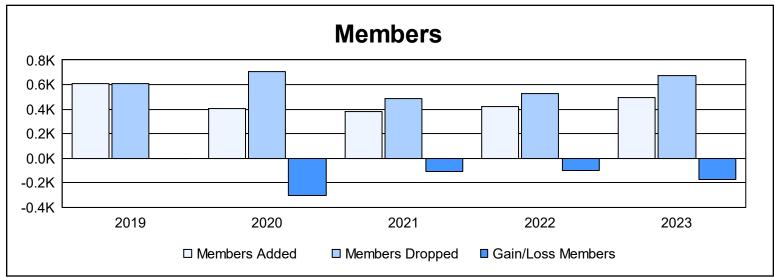

| Year      | New<br>Clubs | Dropped<br>Clubs | Gain/<br>Loss<br>Clubs | New<br>Members | Charter<br>Members | Reinstate<br>Members | Transfer<br>Members | Total<br>Member<br>Added | Total<br>Members<br>Dropped | Gain/<br>Loss<br>Members |
|-----------|--------------|------------------|------------------------|----------------|--------------------|----------------------|---------------------|--------------------------|-----------------------------|--------------------------|
| 2018-2019 | 4            | 7                | -3                     | 427            | 102                | 46                   | 33                  | 608                      | 610                         | -2                       |
| 2019-2020 | 3            | 7                | -4                     | 249            | 78                 | 60                   | 20                  | 407                      | 707                         | -300                     |
| 2020-2021 | 2            | 9                | -7                     | 247            | 54                 | 60                   | 19                  | 380                      | 485                         | -105                     |
| 2021-2022 | 2            | 4                | -2                     | 320            | 45                 | 52                   | 7                   | 424                      | 524                         | -100                     |
| 2022-2023 | 2            | 12               | -10                    | 404            | 58                 | 22                   | 14                  | 498                      | 675                         | -177                     |
| Average   | 3            | 8                | -5                     | 329            | 67                 | 48                   | 19                  | 463                      | 600                         | -137                     |